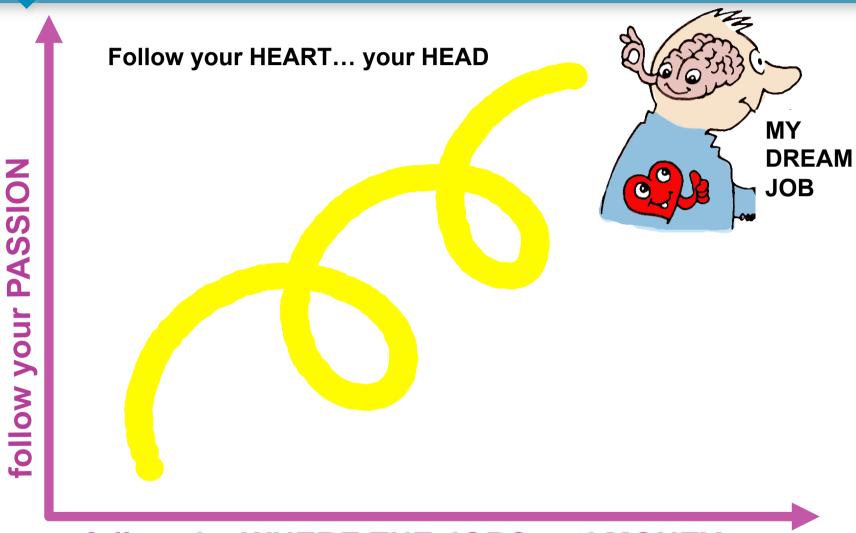

symposium... e.g. MEANINGFULNESS



#### **MEANING**

#### noun

- 1. what is intended to be, or actually is, expressed or indicated; signification; import: the three meanings of a word.
- **2. the end, purpose, or significance of something:** What is the meaning of life? What is the meaning of this intrusion?
- 3. Linguistics. the nonlinguistic cultural correlate, reference, or denotation of a linguistic form; expression, linguistic content (opposed to <u>expression</u>).

#### adjective

- 4. intentioned (usually used in combination): She's a well-meaning person.
- 5. full of significance; expressive: a meaning look.



# Aristotle answered the question of what is the essence of life:

"To serve others and do good."



## What is meaningful for you?

#### DILEMMAS WHEN LOOKING FOR WORK



follow the WHERE THE JOBS and MONEY are



### Thank you!