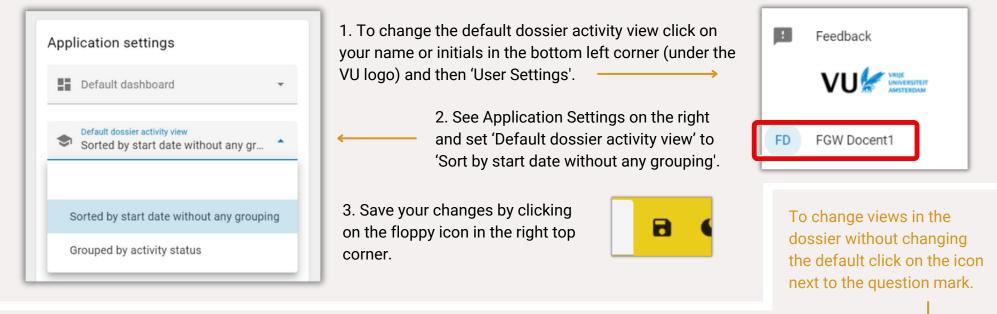

## Setting your OnStage Dossier Activity View to the Recommended Setting

There are two ways to organise your overview of steps (activities) within a dossier: 'Sort by start date without any grouping' and 'Grouped by activity status'. The latter is the default. We recommend to change the default to 'Sort by start date without any grouping'.