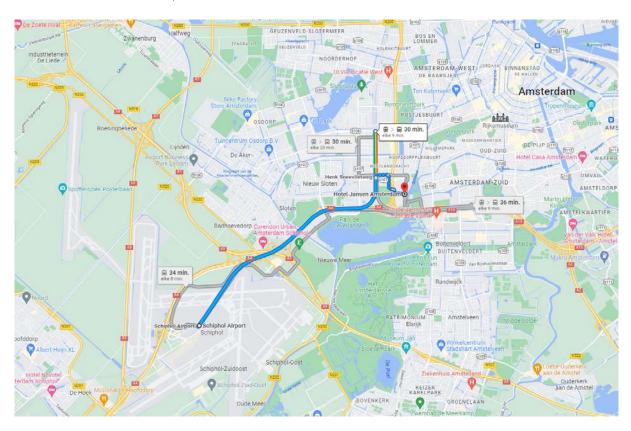

## Route description from Schiphol Airport to Hotel Jansen

Address: Valschermkade 19, 1059 CD Amsterdam

- 1. From Schiphol Airport, take the train with final destination 'Amsterdam Centraal'. This train leaves every 9 minutes. More information about how to buy a train ticket can be found here.
- 2. Exit the train at train station 'Amsterdam Lelylaan'.
- 3. Take metro number 51 with final destination 'Centraal Station'.
- 4. Exit the metro at metro station 'Henk Sneevlietweg'.
- 5. From here, it is a 15-minute walk to Hotel Jansen (see page 2):

Head east on the Vlaardingenlaan. At the round-about, take the first exit to the Overschiestraat. Continue onto the Luchtvaartstraat, and take a right to the Anthony Fokkerweg. Take a left to the Valschermkade, and take a right to stay on the Valschermkade.