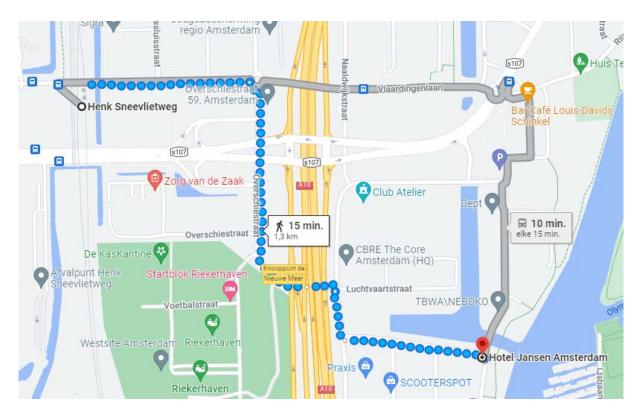

## Route description from Schiphol Airport to Hotel Jansen

Address: Valschermkade 19, 1059 CD Amsterdam

- 1. From Schiphol Airport, take the train with final destination 'Amsterdam Centraal'. This train leaves every 9 minutes. More information about how to buy a train ticket can be found here.
- 2. Exit the train at train station 'Amsterdam Lelylaan'.
- 3. Take metro number 51 with final destination 'Centraal Station'.
- 4. Exit the metro at metro station 'Henk Sneevlietweg'.
- 5. From here, it is a 15-minute walk to Hotel Jansen (see page 2):

Head east on the Vlaardingenlaan. At the round-about, take the first exit to the Overschiestraat. Continue onto the Luchtvaartstraat, and take a right to the Anthony Fokkerweg. Take a left to the Valschermkade, and take a right to stay on the Valschermkade.