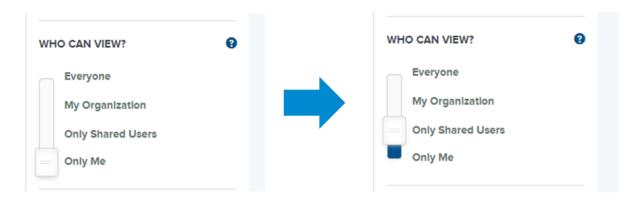

#### Viewable videos

All videos that are not private but viewable are transferred to Panopto. Private videos can be recognised by a closed lock behind the video in your folder. These videos can only be viewed by the owner and are not shared with others. If you also want to migrate these private videos, change the setting *Who can view* from 'Only me' to 'Only shared users' (or My organization, or Everyone).