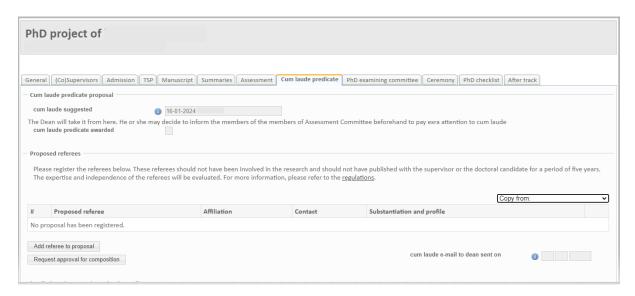

## **Proposal submission referees**

If the dean has decided to start up the Cum laude procedure, the supervisor receives email notification that the Doctoral committee has indicated that the dissertation may be eligible for the Cum laude designation.

The procedure in appropriate cases is to consult two external experts whether they would also rate this dissertation as "excellent" and recommend Cum laude. The supervisor is asked to provide the dean with a proposal of four referees (from whom the supervisor has previously requested – not supported by Hora Finita - their availability and cooperation), from which the dean then selects two referees and seeks their advice.

The supervisor enters the proposal for referees in the Cum laude tab (clicks on the link in the email). And then the supervisor submits the proposal referees.

- The dean receives an e-mail with the referees' assessment and motivation.
- The dean then records in Hora Finita the decision whether or not to give the Examining committee consideration for awarding the predicate Cum Laude
- Following the dean's positive decision, the preliminary agreement Cum laude is recorded in Hora Finita.
  - The secretary of the faculty or department receives an email with the request to inform the chairman of the ceremony -as soon as the chairman has been appointedand to provide the chairman with the information needed.
  - After the defense, the Examining committee decides whether or not to award the distinction Cum laude.