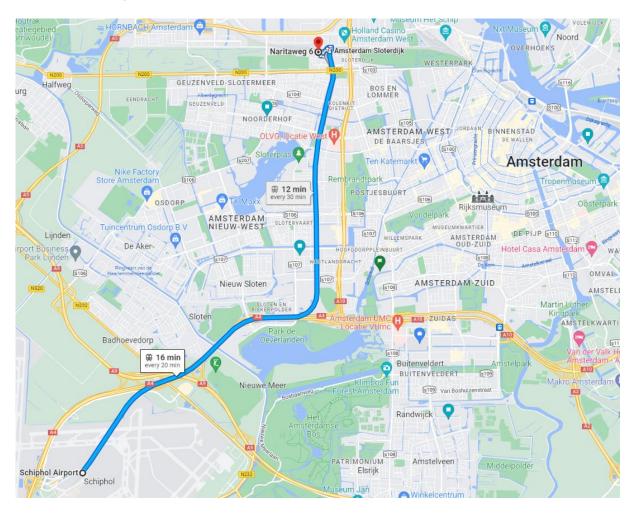

## Route description from Schiphol Airport to Mosaic World

Address: Naritaweg 6, 1043 BX Amsterdam

- 1. From Schiphol Airport, take the train with final destination 'Amsterdam Centraal'. More information about how to buy a train ticket can be found <a href="here">here</a>.
- 2. Exit the train at train station 'Amsterdam Sloterdijk'.
- 3. From here, it is a 7-minute walk to Cornelis Lelylaan (see page 2):