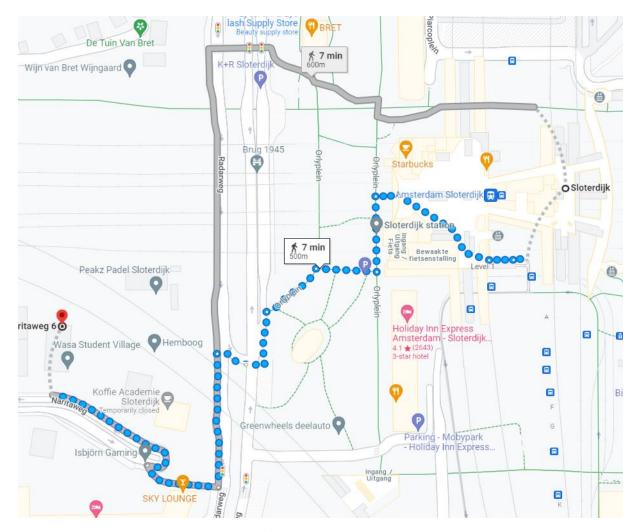

## Route description from Schiphol Airport to Mosaic World

Address: Naritaweg 6, 1043 BX Amsterdam

- 1. From Schiphol Airport, take the train with final destination 'Amsterdam Centraal'. More information about how to buy a train ticket can be found <a href="here">here</a>.
- 2. Exit the train at train station 'Amsterdam Sloterdijk'.
- 3. From here, it is a 7-minute walk to Cornelis Lelylaan (see page 2):

Head west and take the escalator up to the 1<sup>st</sup> floor. Head west toward Orlyplein and turn left onto Radarweg. Turn right and then a sharp left to stay onto Radarweg. Turn right onto Naritaweg and right again to stay on the Naritaweg.