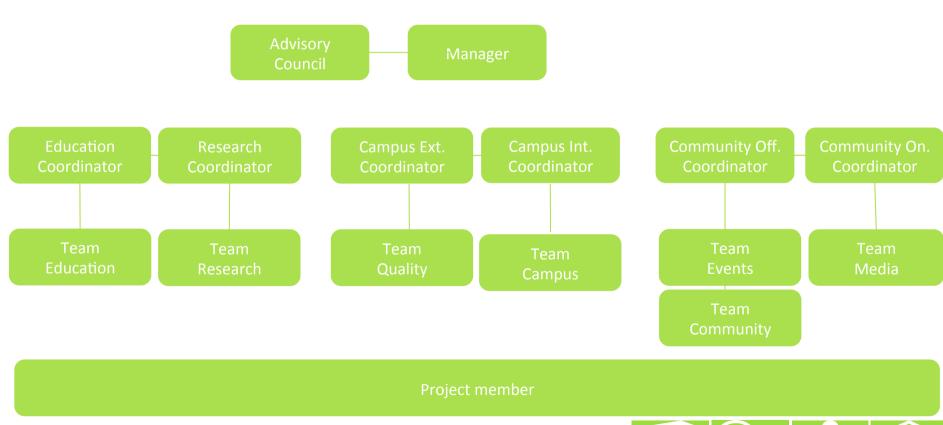

#### GO: Structure

# Founding

- > International movement
- Since October 2014
- Mission:
  - The mission of the Green Office VU is to make sustainable and significant impact by empowering the VU community.
- > 7 employees
- > 54 volunteers and growing
- Open every day from 09:00 17:00h
- Independent, objective and dynamic

## Education

- Sustainability as a core of primary processes
- > Interdisciplinary lectures
- > Sustainable minor
- > Sustainable Honours

#### Research

- Living lab: connecting people to cases
- > Thesis's
- Business cases
- ➢ Green Business Club

# Campus

- Internal and external
- Meatless Monday
- ➤ Join the Pipe
- > Foodhub

# Community Offline

#### Volunteer management:

- > Team Education
- > Team Campus
- > Team Events
- > Team Media
- > Team Community
- > Team Quality
- > Team Education
- Projects

## **Community Online**

- > Facebook, Twitter, Instagram
- Newsletter
- ➤ Blog:
  - News
  - Reviews
  - Food
  - Energy
  - On the road